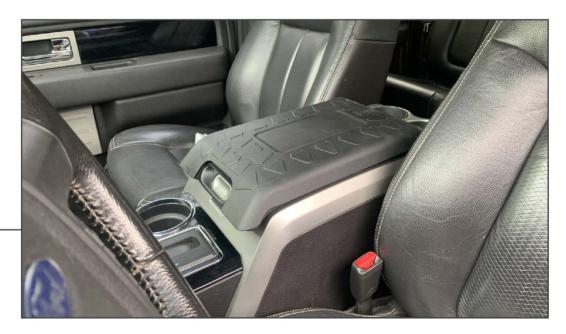

STEP 2

Align the console cover to familiarize fitment. Once familiar, peel the red tape backing and firmly press the cover into place to ensure proper adhesion.

Installation is now complete.