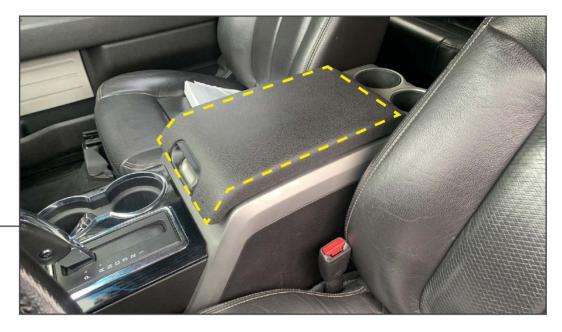

Clean the vehicle center console lid using the provided alcohol prep pads. Once the alcohol is dry, use the adhesion promoter pads over the area the double sided tape will adhere to the console lid, reference the console cover for tape locations.

STEP 2

Align the console cover to familiarize fitment. Once familiar, peel the red tape backing and firmly press the cover into place to ensure proper adhesion.

Installation is now complete.