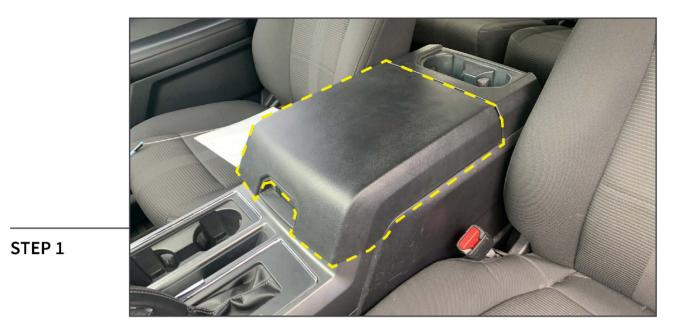

## REDROCK

Clean the vehicle center console lid using the provided alcohol prep pads. Once the alcohol is dry, use the adhesion promoter pads over the area the double sided tape will adhere to the console lid, reference the console cover for tape locations.