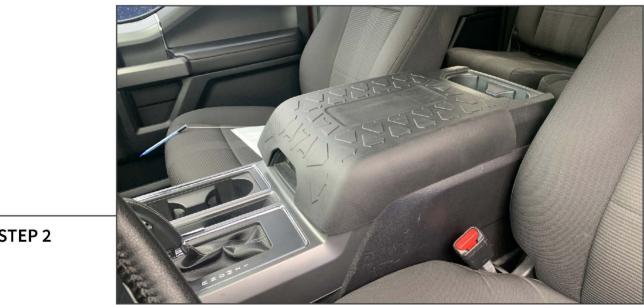

**STEP 2** 

Align the console cover to familiarize fitment. Once familiar, peel the red tape backing and firmly press the cover into place to ensure proper adhesion.

Installation is now complete.