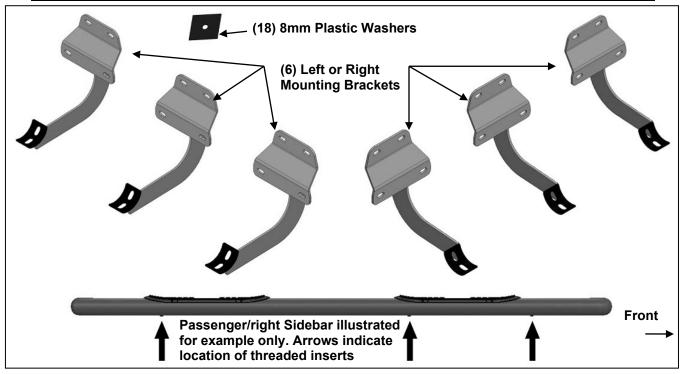

## **PARTS LIST:**

| 1  | Driver/left Sidebar                      | 12 | 8-1.25mm x 25mm Hex Bolts   |
|----|------------------------------------------|----|-----------------------------|
| 1  | Passenger/right Sidebar                  | 30 | 8mm x 22mm OD x 2mm Washers |
| 6  | Sidebar Brackets (use for left or right) | 12 | 8mm Lock Washers            |
| 18 | 8mm Plastic Washers                      | 18 | 8-1.25mm Nylon Lock Nuts    |

## PROCEDURE:

REMOVE CONTENTS FROM BOX. VERIFY ALL PARTS ARE PRESENT. READ INSTRUCTIONS CAREFULLY BEFORE STARTING INSTALLATION. ASSISTANCE IS RECOMMENDED.

- 1. Start the installation under the passenger side of the vehicle. Locate the front factory running board mounting location along the inner side of the body, (Figure 1). IMPORTANT: Clean mounting studs with wire brush to remove paint and debris.
- 2. Slide (1) Plastic Washer over each factory mounting stud in the body panel, (Figures 2 & 3). IMPORTANT: The Plastic Washers are designed to prevent corrosion between the aluminum body panel and the steel mounting brackets. Do not install the Brackets without the Plastic Washers.
- 3. Select (1) Mounting Bracket. **NOTE**: All (6) Brackets are universal and will fit left or right side. Attach the Mounting Bracket to the (3) factory studs with (3) 8mm Flat Washers and (3) 8mm Nylon Lock Nuts, (**Figure 4**). Snug but do not fully tighten the hardware.
- **4.** Repeat **Steps 1—3** to install the (2) remaining center and rear passenger side Brackets.
- **5.** Select the passenger/right Sidebar. Carefully position the Sidebar onto the (3) Mounting Brackets. **IMPORTANT**: Do not slide, (front to back or rotate), the Sidebar on the Brackets or damage to the finish on the Sidebar may result. Attach the Sidebar to the Mounting Brackets with (6) 8mm x 25mm Hex Bolts, (6) 8mm Lock Washers and (6) 8mm Flat Washers, **(Figure 5)**. Do not tighten hardware.
- **6.** Level and adjust the Sidebar and tighten all hardware.
- 7. Repeat **Steps 1—6** to install the driver/left Sidebar.
- 8. Do periodic inspections of the installation to make sure that all hardware is secure and tight.