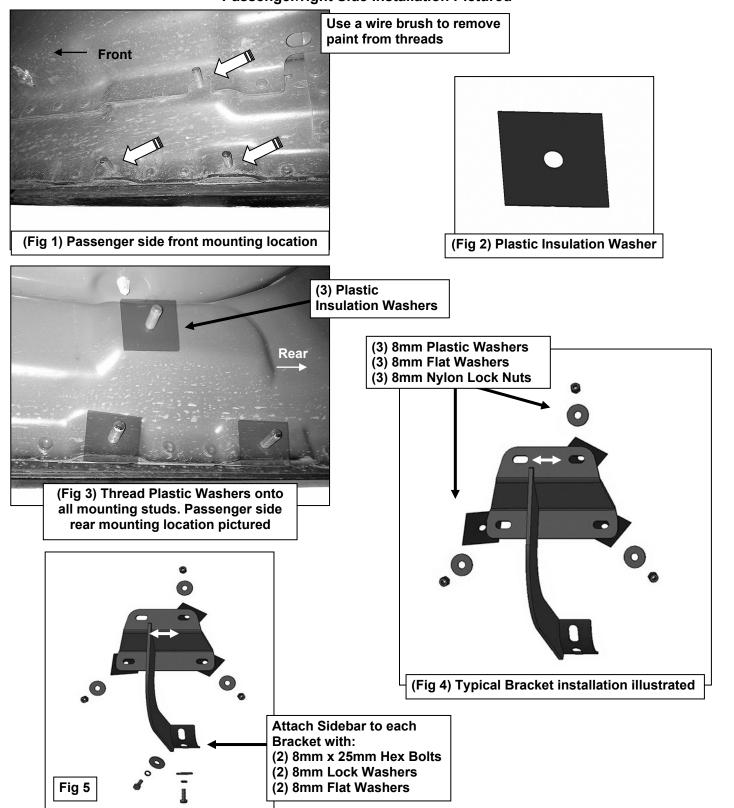

## PROCEDURE:

REMOVE CONTENTS FROM BOX. VERIFY ALL PARTS ARE PRESENT. READ INSTRUCTIONS CAREFULLY BEFORE STARTING INSTALLATION. ASSISTANCE IS RECOMMENDED.

- 1. Start the installation under the passenger side of the vehicle. Locate the front factory running board mounting location along the inner side of the body, (Figure 1). IMPORTANT: Clean mounting studs with wire brush to remove paint and debris.
- 2. Slide (1) Plastic Washer over each factory mounting stud in the body panel, (Figures 2 & 3). IMPORTANT: The Plastic Washers are designed to prevent corrosion between the aluminum body panel and the steel mounting brackets. Do not install the Brackets without the Plastic Washers.
- 3. Select (1) Mounting Bracket. **NOTE**: All (6) Brackets are universal and will fit left or right side. Attach the Mounting Bracket to the (3) factory studs with (3) 8mm Flat Washers and (3) 8mm Nylon Lock Nuts, (**Figure 4**). Snug but do not fully tighten the hardware.
- **4.** Repeat **Steps 1—3** to install the (2) remaining center and rear passenger side Brackets.
- **5.** Select the passenger/right Sidebar. Carefully position the Sidebar onto the (3) Mounting Brackets. **IMPORTANT**: Do not slide, (front to back or rotate), the Sidebar on the Brackets or damage to the finish on the Sidebar may result. Attach the Sidebar to the Mounting Brackets with (6) 8mm x 25mm Hex Bolts, (6) 8mm Lock Washers and (6) 8mm Flat Washers, **(Figure 5)**. Do not tighten hardware.
- **6.** Level and adjust the Sidebar and tighten all hardware.
- 7. Repeat **Steps 1—6** to install the driver/left Sidebar.
- 8. Do periodic inspections of the installation to make sure that all hardware is secure and tight.

## Passenger/right Side Installation Pictured

Page 2 of 2