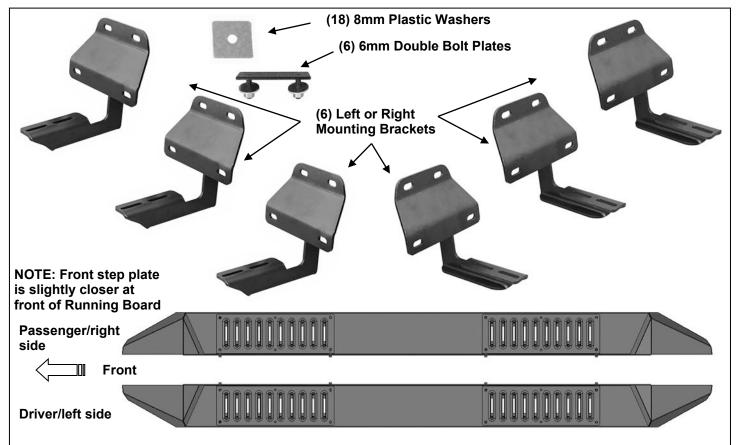

## 

HEAVY DUTY STEEL RUNNING BOARDS 2022-23 LIGHTNING 2015-2023 F150 SUPER CREW CAB 2017-2023 F250-550 SUPER CREW CAB SKU: T586062

PARTS LIST:

| 1  | Driver/left Steel Running Board     | 18 | 8mm x 24mm x 2mm Washer       |
|----|-------------------------------------|----|-------------------------------|
| 1  | Passenger/right Steel Running Board | 18 | 8-1.25mm Nylon Lock Nut       |
| 6  | Mounting Brackets (left or right)   | 12 | 6mm x 22mm x 2mm Flat Washers |
| 6  | 6mm Double Bolt Plates              | 12 | 6mm Lock Washers              |
| 18 | 8mm Plastic Retainers               | 12 | 6mm Hex Nuts                  |