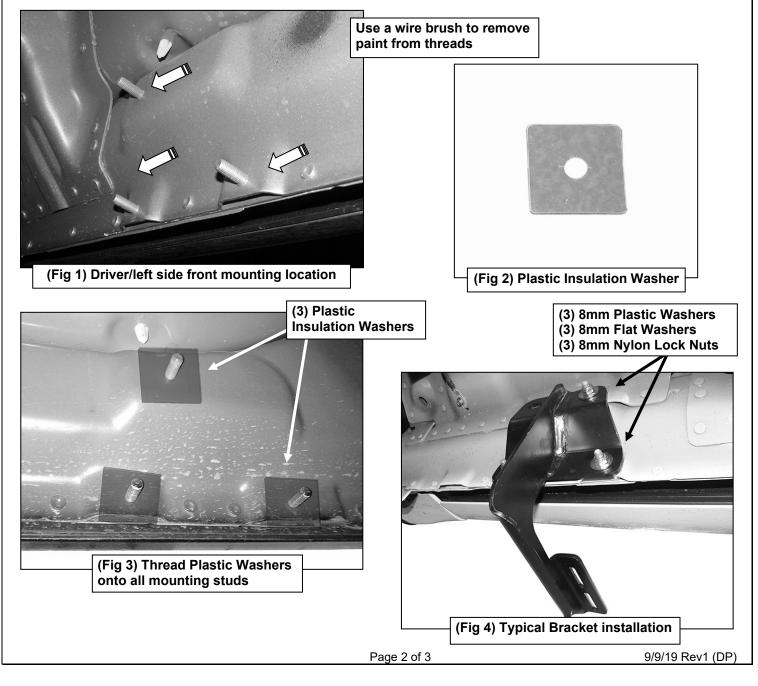

## PROCEDURE:

REMOVE CONTENTS FROM BOX. VERIFY ALL PARTS ARE PRESENT. READ INSTRUCTIONS CAREFULLY BEFORE STARTING INSTALLATION. ASSISTANCE IS RECOMMENDED.

- 1. Start the installation under the driver's side of the vehicle. Locate the front factory running board mounting location along the inner side of the body, (Figure 1). IMPORTANT: Clean mounting studs with wire brush to remove paint and debris.
- Slide (1) Plastic Washer over each of the (3) factory mounting studs in the body panel, (Figures 2 & 3). IMPORTANT: The Plastic Washers are designed to prevent corrosion between the aluminum body panel and the steel mounting brackets. Do not install the Brackets without the Plastic Washers.
- Select (1) Mounting Bracket. NOTE: All (6) Brackets are universal and will fit left or right side. Attach the Mounting Bracket to the (3) factory studs with (3) 8mm Flat Washers and (3) 8mm Nylon Lock Nuts, (Figures 4 & 5). Leave brackets loose at this time.
- 4. Repeat Steps 1—3 to install the center and rear driver side Brackets, (Figure 8).
- 5. Carefully unwrap and select the driver/left Running Board. Place the Running Board on top of the Brackets. Locate the channels in the bottom of the Running Board. Select (3) 6mm Double Bolt Plates,

HEAVY DUTY STEEL RUNNING BOARDS 2022-23 LIGHTNING 2015-2023 F150 SUPER CREW CAB 2017-2023 F250-550 SUPER CREW CAB SKU: T586062

(Figure 6). Insert the Bolt Plates into the channels in the bottom of the Running Board closest to the Brackets, (Figure 7). Lift the Running Board up and guide the studs through the Brackets.