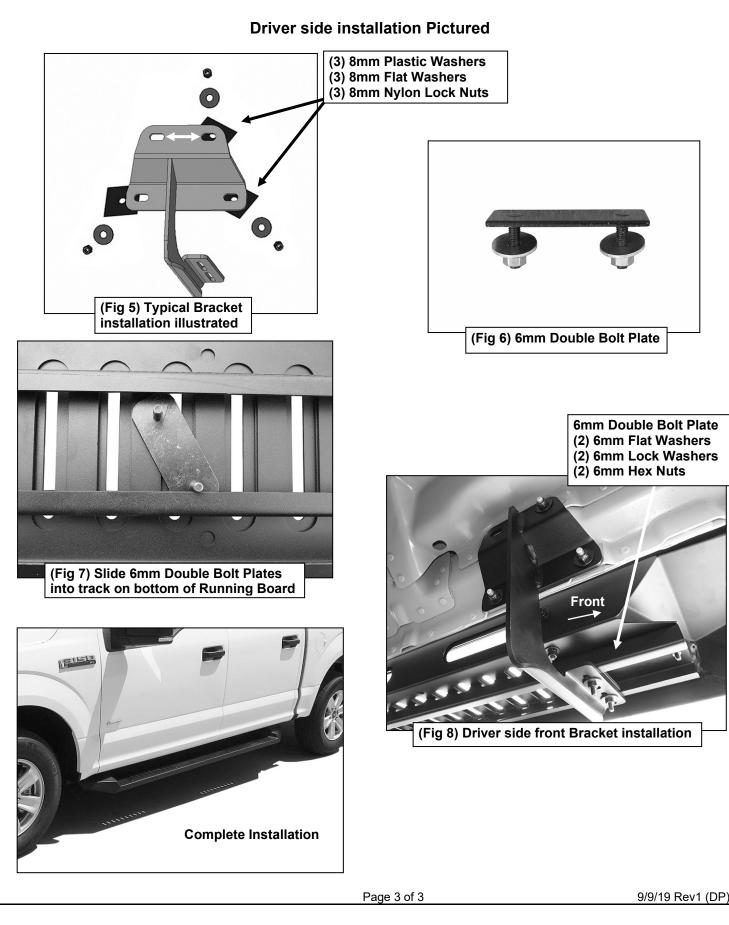

HEAVY DUTY STEEL RUNNING BOARDS 2022-23 LIGHTNING 2015-2023 F150 SUPER CREW CAB 2017-2023 F250-550 SUPER CREW CAB SKU: T586062

(Figure 6). Insert the Bolt Plates into the channels in the bottom of the Running Board closest to the Brackets, (Figure 7). Lift the Running Board up and guide the studs through the Brackets.

- 6. Attach the Running Board to the Brackets with (6) 6mm Flat Washers, (6) 6mm Lock Washers and (6) 6mm Hex Nuts, (Figure 8). NOTE: The Running Board is designed to fit close to the vehicle. It may be necessary to loosen the Bracket hardware slightly and tilt the Brackets downward to insert the Running Board between the Brackets and the body.
- 7. Level and adjust the Running Board as necessary and fully tighten all hardware.
- 8. Repeat Steps 1—7 for the passenger side Running Board installation.
- 9. Do periodic inspections of the installation to make sure that all hardware is secure and tight.

## **Driver/left Side Installation Pictured**

HEAVY DUTY STEEL RUNNING BOARDS 2022-23 LIGHTNING 2015-2023 F150 SUPER CREW CAB 2017-2023 F250-550 SUPER CREW CAB SKU: T586062