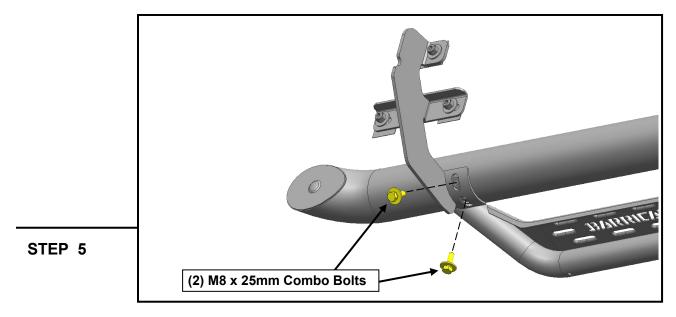

#### 

With all brackets loosely mounted to the vehicle, fit the side step onto the brackets, and loosely secure into place using (6) M8 x 25mm combo bolts.

Tighten the mounting brackets to the vehicle. Adjust the side step to the desired angle, and tighten the M8 combo bolts to secure the step into place. See photo for tightening order visual.