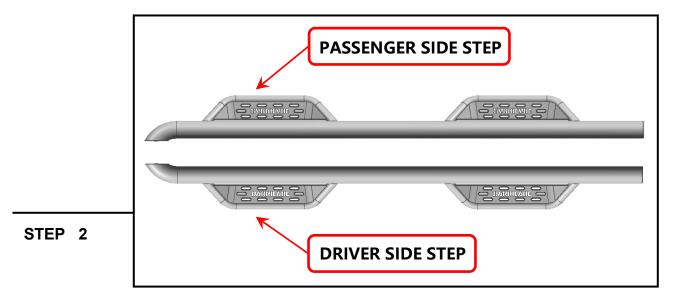

50 LIGHTNING EV SUPERCREW CAB) (2017-2023+ F-250/F-350/F-450/F-550 SUPER DUTY CREW CAB)

INSTALLATION INSTRUCTIONS

#### CONTENTS

- (1) LH Side Step
- (1) RH Side Step
- (3) LH Step Brackets [DF, DC, DR]
- (3) LH Reinforcement Brackets [DF, DC, DR]
- (3) RH Step Brackets [PF, PC, PR]
- (3) RH Reinforcement Brackets [PF, PC, PR]
- (18) M8 Plastic Washers
- (24) M8 x 24mm OD x 2mm Flat Washers
- (24) M8 Nylon Lock Nuts
- (12) M8 x 25mm Combo Bolts

### **TOOLS REQUIRED**

13mm Socket/Wrench Ratchet

## 



Identify each mounting bracket using the engraved location identifier. Notice: The Center brackets are the same as The Rear brackets. Both Reinforcement brackets are the same.

DF: Driver Front DC: Driver Center DR: Driver Rear PF: Passenger Front PC: Passenger Center PR: Passenger Rear



Identify each side step by the curved portion of the step.

### 



Start installation toward the front of the Passenger/Right side of the vehicle.

Slide (1) Plastic Washer over each of the (3) factory mounting studs in the body panel.

Loosely fit the Passenger Front reinforcement bracket to the (2) lower studs using (2) M8 Plastic Washers, (2) M8 x 24mm flat washers, and (2) M8 nylon lock nuts. Do not fully tighten to allow for later adjustments. Repeat this step for all step brackets.



Loosely attach the (1) Passenger step bracket to the upper factory mounting stud and the (1) Passenger reinforcement bracket using (1) M8 plastic washer, (2) M8 flat washers, and (2) M8 nylon lock nuts.

Repeat this step for all step brackets.

#### 



With all brackets loosely mounted to the vehicl