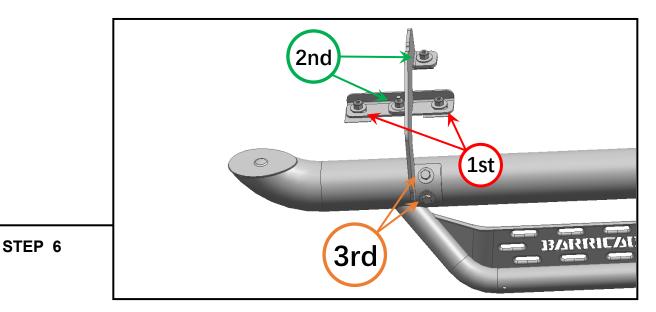

#### 

With all brackets loosely mounted to the vehicle, fit the side step onto the brackets, and loosely secure into place using (6) M8 x 25mm combo bolts.

Tighten the mounting brackets to the vehicle. Adjust the side step to the desired angle, and tighten the M8 combo bolts to secure the step into place. See photo for tightening order visual.