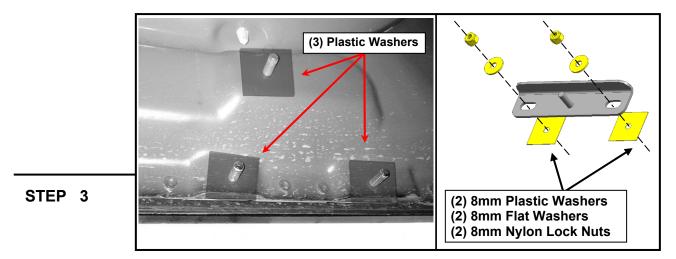

### 

Start installation toward the front of the Passenger/Right side of the vehicle.

Slide (1) Plastic Washer over each of the (3) factory mounting studs in the body panel.

Loosely fit the Passenger Front reinforcement bracket to the (2) lower studs using (2) M8 Plastic Washers, (2) M8 x 24mm flat washers, and (2) M8 nylon lock nuts. Do not fully tighten to allow for later adjustments. Repeat this step for all step brackets.