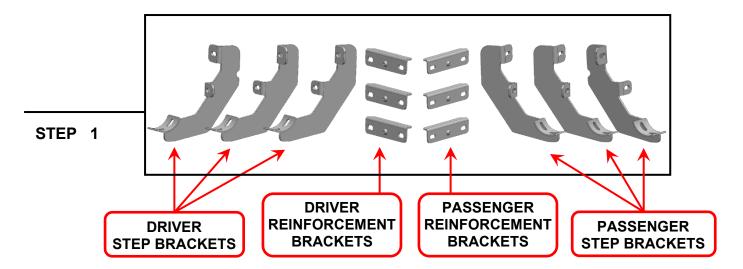

#### CONTENTS

- (1) LH Side Step
- (1) RH Side Step
- (3) LH Step Brackets [DF, DC, DR]
- (3) LH Reinforcement Brackets [DF, DC, DR]
- (3) RH Step Brackets [PF, PC, PR]
- (3) RH Reinforcement Brackets [PF, PC, PR]
- (18) M8 Plastic Washers
- (24) M8 x 24mm OD x 2mm Flat Washers
- (24) M8 Nylon Lock Nuts
- (12) M8 x 25mm Combo Bolts

## 

Identify each mounting bracket using the engraved location identifier. Notice: The Center brackets are the same as The Rear brackets. Both Reinforcement brackets are the same.

DF: Driver Front DC: Driver Center DR: Driver Rear PF: Passenger Front PC: Passenger Center PR: Passenger Rear