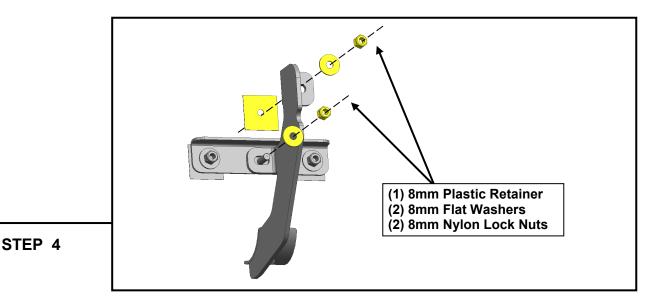

Loosely attach the (1) Passenger step bracket to the upper factory mounting stud and the (1) Passenger reinforcement bracket using (1) M8 plastic washer, (2) M8 flat washers, and (2) M8 nylon lock nuts.

Repeat this step for all step brackets.