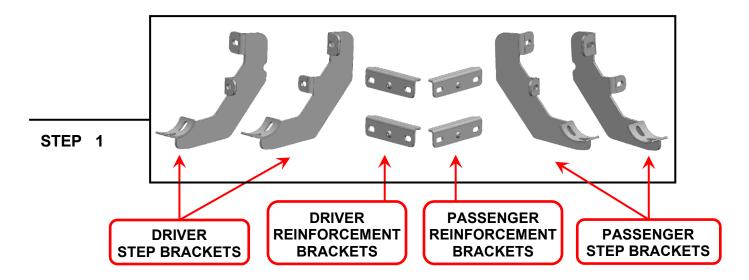

## **CONTENTS**

- (1) LH Side Step
- (1) RH Side Step
- (2) LH Step Brackets [DF, DR]
- (2) LH Reinforcement Brackets [DF, DR]
- (2) RH Step Brackets [PF, PR]
- (2) RH Reinforcement Brackets [PF, PR]
- (12) M8 Plastic Washers
  - (16) M8 x 24mm OD x 2mm Flat Washers
  - (16) M8 Nylon Lock Nuts
  - (8) M8 x 25mm Combo Bolts

## **TOOLS REQUIRED**

13mm Socket/Wrench Ratchet

SKU # T587039 Edited: 08/29/2023

Identify each mounting bracket using the engraved location identifier. Notice: Both Reinforcement brackets are the same.

DF: Driver Front PF: Passenger Front PR: Passenger Rear