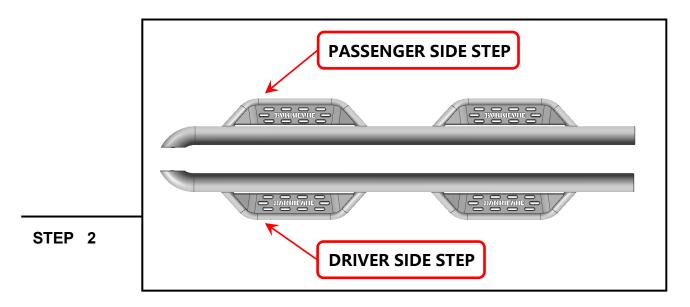

Identify each side step by the curved portion of the step.

Start installation toward the front of the Passenger/Right side of the vehicle.

Slide (1) Plastic Washer over each of the (3) factory mounting studs in the body panel. Loosely fit the Passenger Front reinforcement bracket to the (2) lower studs using (2) M8 Plastic Washers, (2) M8 x 24mm flat washers, and (2) M8 nylon lock nuts. Do not fully tighten to allow for later adjustments. Repeat this step for all step brackets.