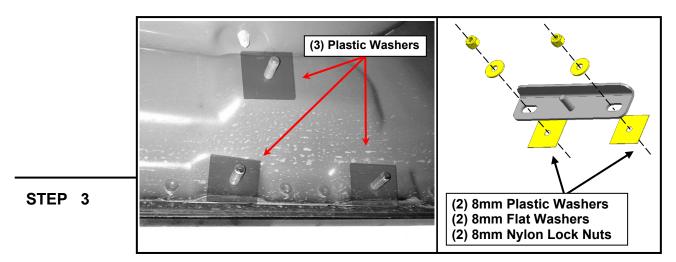

Identify each side step by the curved portion of the step.

Start installation toward the front of the Passenger/Right side of the vehicle.

Slide (1) Plastic Washer over each of the (3) factory mounting studs in the body panel. Loosely fit the Passenger Front reinforcement bracket to the (2) lower studs using (2) M8 Plastic Washers, (2) M8 x 24mm flat washers, and (2) M8 nylon lock nuts. Do not fully tighten to allow for later adjustments. Repeat this step for all step brackets.