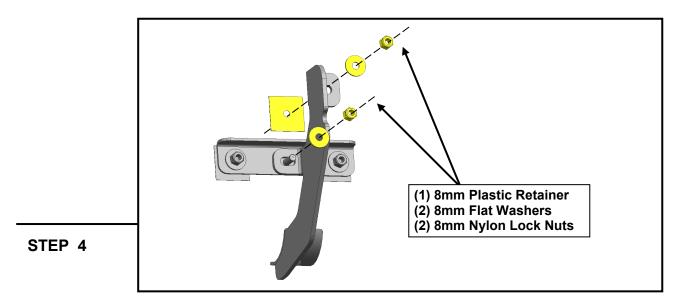

Loosely attach the (1) Passenger step bracket to the upper factory mounting stud and the (1) Passenger reinforcement bracket using (1) M8 plastic washer, (2) M8 flat washers, and (2) M8 nylon lock nuts.