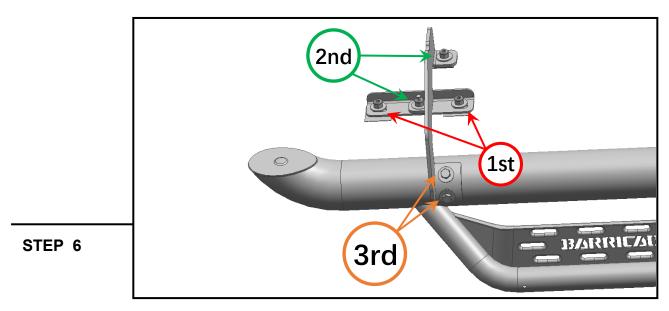

Repeat this step for all step brackets.

With all brackets loosely mounted to the vehicle, fit the side step onto the brackets, and loosely secure into place using (4) M8 x 25mm combo bolts.

Tighten the mounting brackets to the vehicle. Adjust the side step to the desired angle, and tighten the M8 combo bolts to secure the step into place. See photo for tightening order visual.