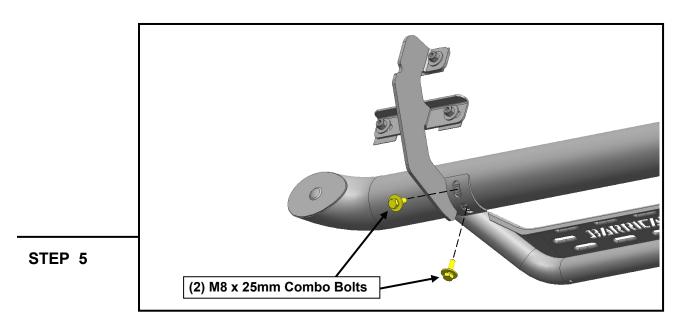

Loosely attach the (1) Passenger step bracket to the upper factory mounting stud and the (1) Passenger reinforcement bracket using (1) M8 plastic washer, (2) M8 flat washers, and (2) M8 nylon lock nuts.