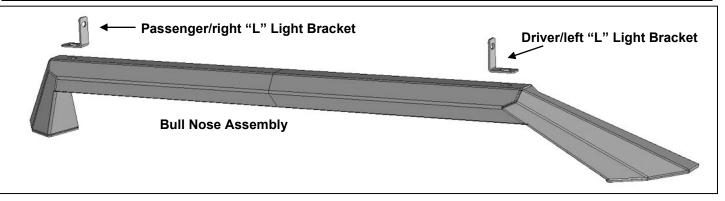

## PARTS LIST:

| 1 | HD3 LD Bull Nose Assembly             | 10 | 8mm x 24mm x 2mm Flat Washers |
|---|---------------------------------------|----|-------------------------------|
| 1 | Driver/left "L" Light Bar Bracket     | 8  | 8mm Lock Washers              |
| 1 | Passenger/right "L" Light Bar Bracket | 2  | 8mm Hex Nuts                  |
| 4 | 8-1.25mm x 25mm Button Head Bolts     | 4  | 8mm Flange Nuts               |
| 2 | 8-1.25mm x 25mm Hex Bolts             | 1  | S=5 Wrench                    |
| 2 | 8-1.25mm x 16mm Hex Bolts             |    |                               |

## LED bar style light installation (light not included).

- **a.** Select the driver/left "L" Light Bar Bracket, **(Figure 2)**. **NOTE**: "L" Brackets are offset to adjust for different widths of LED Bar Lights and can be installed on either side as needed.
- b. Attach the "L" Bracket to the slot on the back of the Bull Nose assembly with (1) 8mm x 25mm Hex Bolt, (2) 8mm Flat Washers, (1) 8mm Lock Washer and (1) 8mm Hex Nut, (Figure 2). Repeat this Step to install the passenger/right "L" Bracket. IMPORTANT: The Bull Nose assembly features slots designed for top or hanging light installation.
- c. Attach the light to the "L" Brackets with the included (2) 8mm x 16mm Hex Bolts, (2) 8mm Lock Washers and (2) 8mm Flat Washers or use the hardware included with the light, (Figures 2 & 3). Do not fully tighten hardware at this time.
- 4. Do periodic inspections to the installation to make sure that all hardware is secure and tight.