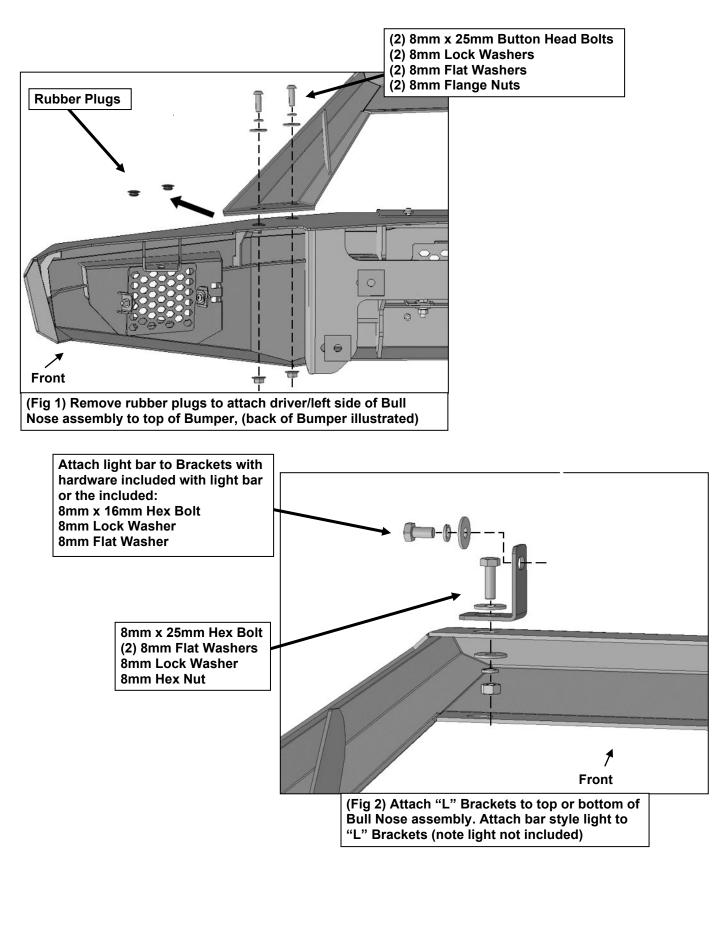

## REMOVE CONTENTS FROM BOX. VERIFY ALL PARTS ARE PRESENT. READ INSTRUCTIONS CAREFULLY BEFORE STARTING INSTALLATION. ASSISTANCE IS RECOMMENDED.

- 1. Remove the (4) rubber plugs from the top of the Bumper, (Figure 1).
- Carefully unwrap the Bull Nose assembly. Attach Bull Nose assembly to top of Bumper with the included (4) 8mm x 25mm Button Head Bolts, (4) 8mm Lock Washers, (4) 8mm Flat Washers and (4) 8mm Flange Nuts, (Figure 1). IMPORTANT: It may be easier to attach the Bull Nose assembly to the Bumper before installing Bumper. Check alignment and fully tighten hardware.
- 3. Determine if accessory lights, (not included), will be installed at this time. NOTE: Bull Nose assembly is designed to be compatible with most Bar Style LED lights, individual cube lights or any individual accessory light with a maximum of 8mm or 5/16" mounting hardware. Modifying the Bull Nose assembly for hardware larger than 8mm (5/16") will damage the finish and is not recommended.

## LED bar style light installation (light not included).

- **a.** Select the driver/left "L" Light Bar Bracket, **(Figure 2)**. **NOTE**: "L" Brackets are offset to adjust for different widths of LED Bar Lights and can be installed on either side as needed.
- b. Attach the "L" Bracket to the slot on the back of the Bull Nose assembly with (1) 8mm x 25mm Hex Bolt, (2) 8mm Flat Washers, (1) 8mm Lock Washer and (1) 8mm Hex Nut, (Figure 2). Repeat this Step to install the passenger/right "L" Bracket. IMPORTANT: The Bull Nose assembly features slots designed for top or hanging light installation.
- c. Attach the light to the "L" Brackets with the included (2) 8mm x 16mm Hex Bolts, (2) 8mm Lock Washers and (2) 8mm Flat Washers or use the hardware included with the light, (Figures 2 & 3). Do not fully tighten hardware at this time.
- 4. Do periodic inspections to the installation to make sure that all hardware is secure and tight.