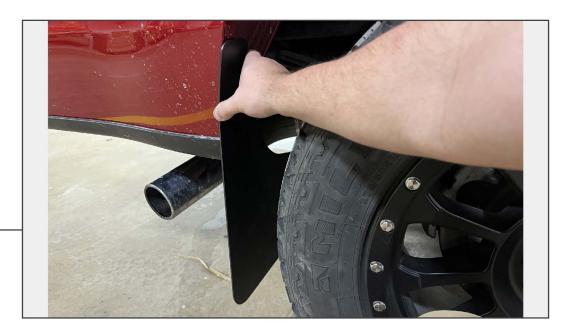

STEP 2

Clean the vehicle around the mud flap mounting point using exterior detailer and a microfiber cloth. Secure the mud flap to the vehicle using the included (4) Phillips screws into the previously drilled holes.