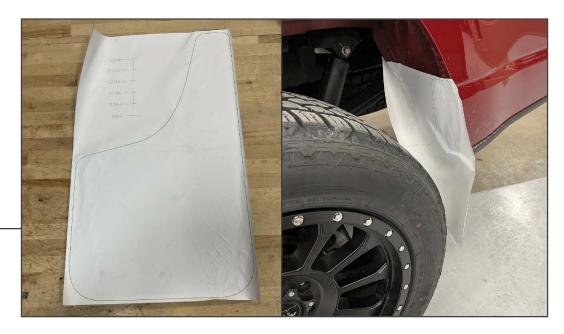

## **TOOLS REQUIRED**

Phillips Drill Bit Drill Marker Exterior Detailer Microfiber Cloth

STEP 1

Using the included template, determine the desired mud flap mounting location. Once determined, draw (4) evenly spaced mounting points for the screws on the template. Then, drill the drawn holes into the mud flap and the vehicle bed separately using a small drill bit.