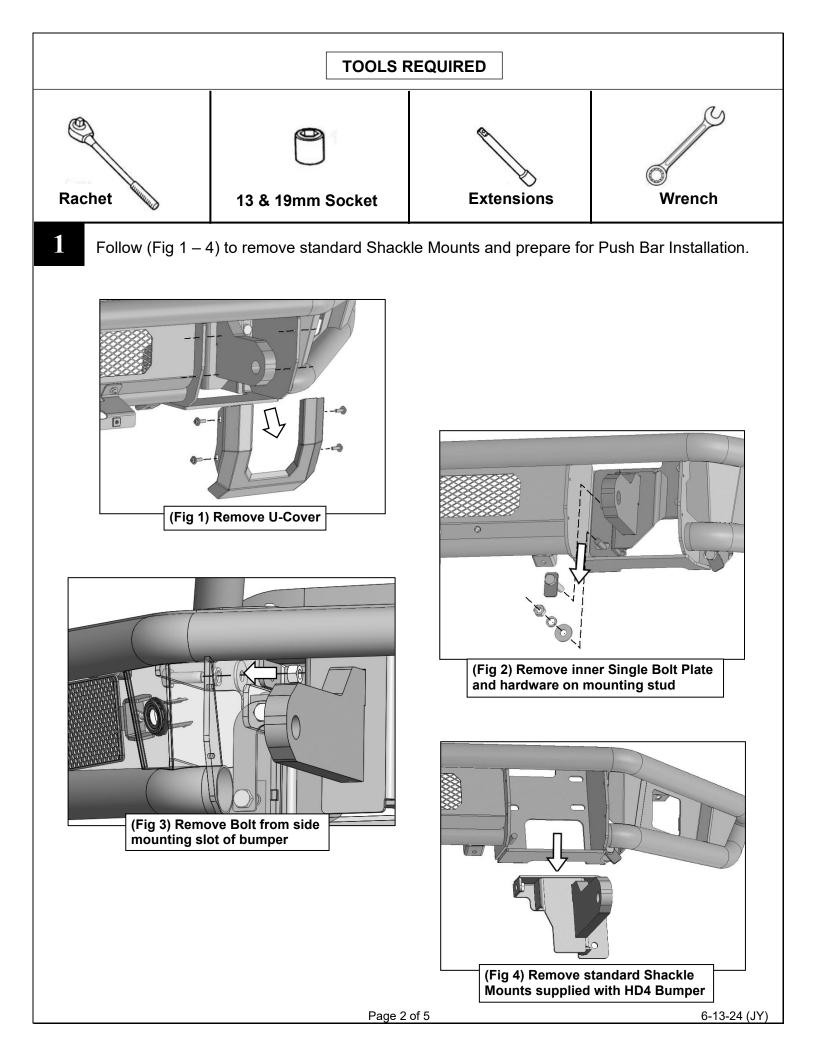

Follow (Fig 5 – 17) to attach Brackets, then install Push Bar and connect Push Bar Wings. Then reinstall U-covers. Ensure fasteners are hand tight at this point.

Complete Installation