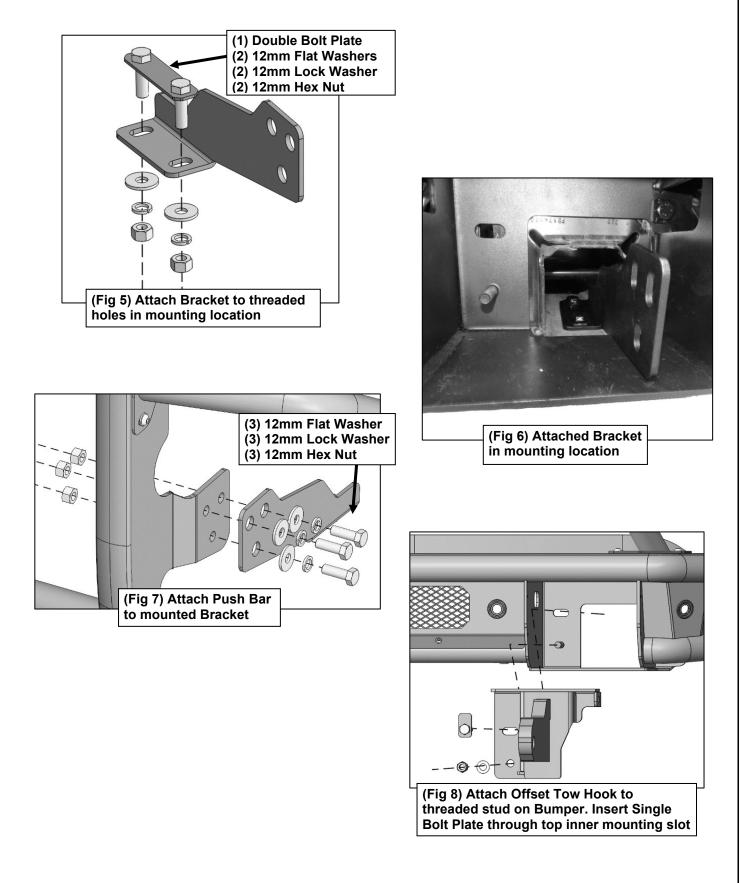

Follow (Fig 5 – 17) to attach Brackets, then install Push Bar and connect Push Bar Wings. Then reinstall U-covers. Ensure fasteners are hand tight at this point.

Complete Installation