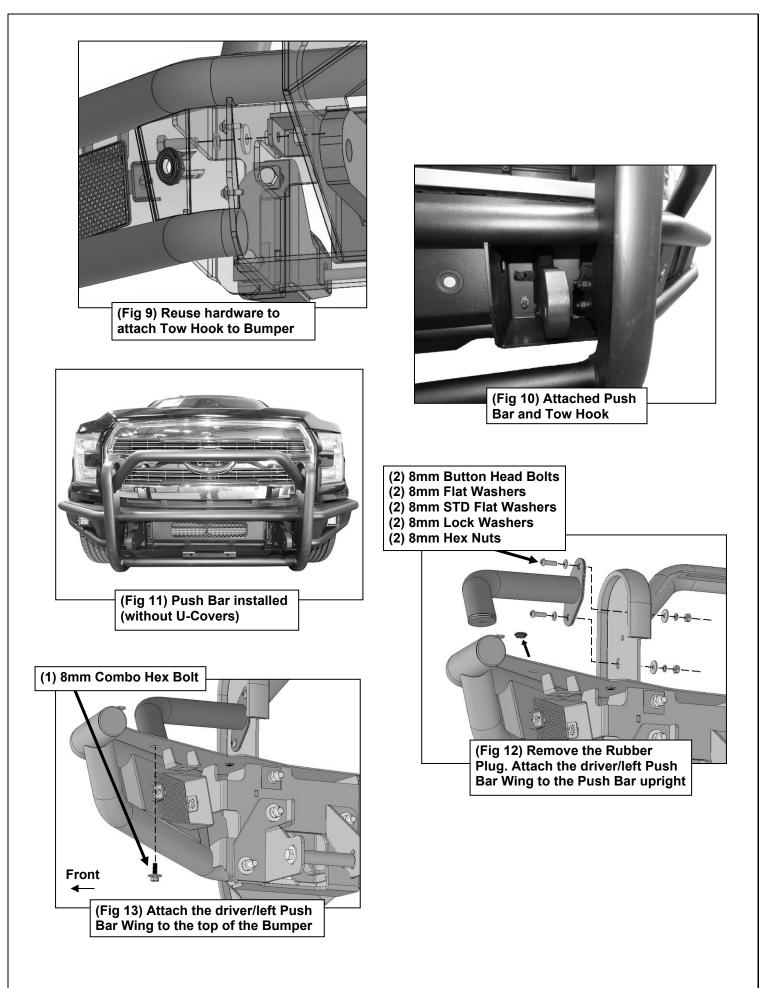

Follow (Fig 5 – 17) to attach Brackets, then install Push Bar and connect Push Bar Wings. Then reinstall U-covers. Ensure fasteners are hand tight at this point.

Complete Installation