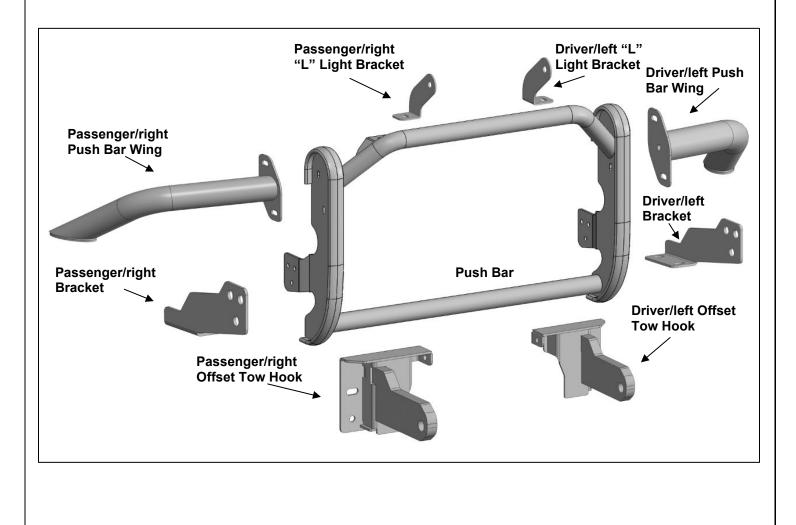

## **Installation Instructions**

| PARTS LIST: |                                    |     |                                  |
|-------------|------------------------------------|-----|----------------------------------|
| Qty         | Item Description                   | Qty | Item Description                 |
| 1           | Push Bar                           | 6   | 8-1.25mm x 25mm Button Head Bolt |
| 1           | PS/right Bracket                   | 2   | 8-1.25mm x 25mm Hex Bolt         |
| 1           | DS/left Bracket                    | 2   | 8-1.25mm x 16mm Hex Bolt         |
| 1           | DS/left Push Bar Wing              | 10  | 8mm Lock Washers                 |
| 1           | PS/Right Push Bar Wing             | 8   | 8mm x 16mm x 1.6mm Flat Washers  |
| 1           | Passenger/Right LED "L" Bracket    | 8   | 8mm x 24mm x 2mm Flat Washers    |
| 1           | Driver/left LED "L" Bracket        | 6   | 8mm Hex Nut                      |
| 2           | 12-1.75mm x 40mm Double-Bolt Plate | 6   | 12-1.75mm x 35mm Hex Bolt        |
| 1           | 4mm Wrench                         | 4   | 12mm Hex Nuts                    |
| 1           | 5mm Wrench                         | 10  | 12mm x 32mm x 3mm Flat Washers   |
| 2           | 6-1.00mm x 20mm Combo Bolts        | 10  | 12mm Lock Washers                |
| 1           | DS/Left Offset Tow Hook            | 2   | License Plate Plastic Inserts    |
| 1           | PS/Right Offset Tow Hook           | 1   | License Plate Bracket            |