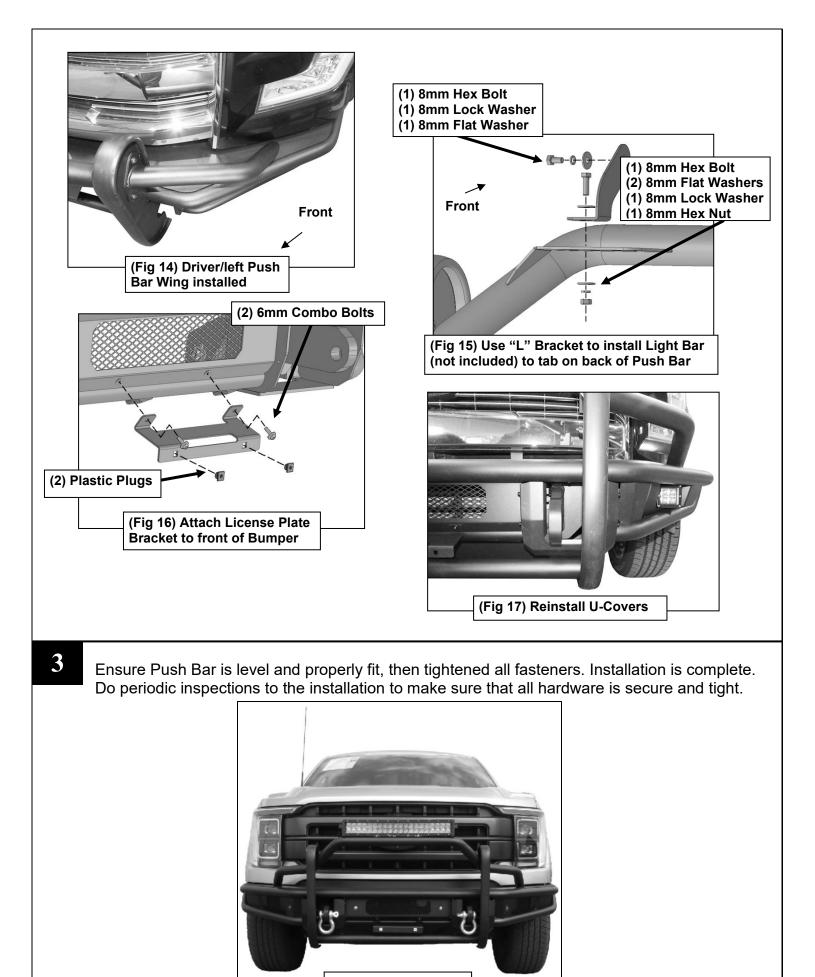

Follow (Fig 5 – 17) to attach Brackets, then install Push Bar and connect Push Bar Wings. Then reinstall U-covers. Ensure fasteners are hand tight at this point.

Complete Installation