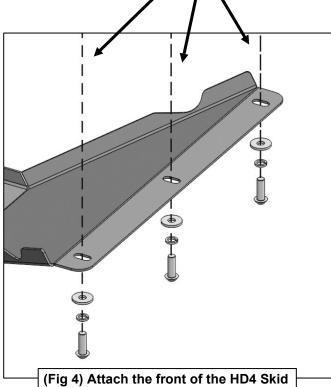

- (3) 10mm Button Head Allen Bolts
- (3) 10mm Lock Washers
- (3) 10mm Flat Washers

Plate to the bottom of the Bumper

Page 2 of 3 6/3/24 (JY)

2

Ensure Skid Plate is level, then tighten all fasteners completely. At this point, installation is complete. Do periodic inspections of the installation to make sure that all hardware is secure and tight.