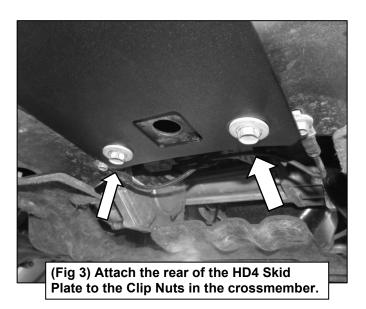

- (3) 10mm Button Head Allen Bolts
- (3) 10mm Lock Washers
- (3) 10mm Flat Washers

Plate to the bottom of the Bumper

Page 2 of 3 6/3/24 (JY)

2

Ensure Skid Plate is level, then tighten all fasteners completely. At this point, installation is complete. Do periodic inspections of the installation to make sure that all hardware is secure and tight.