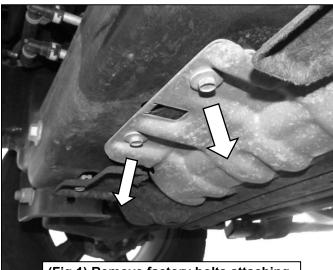

Lock Washer

Flat Washer

Follow (Fig 1 - 4) to remove factory skid plate and attach Skid Plate. Ensure fasteners are only hand tight at this point.

(Fig 1) Remove factory bolts attaching factory skid plate to crossmember