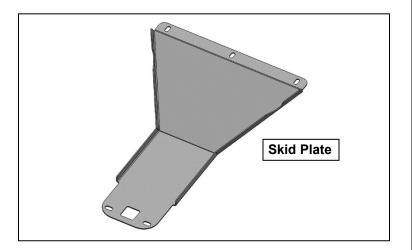

## **PARTS**

| Qty | Item Description                         |
|-----|------------------------------------------|
| 1   | Skid Plate                               |
| 3   | 10-1.25mm x 30mm Button Head Allen Bolts |
| 3   | 10mm x 27mm x 3mm Flat Washers           |
| 3   | 10mm Lock Washers                        |
| 1   | Allen Wrench S=6                         |

Lock Washer

Flat Washer

Follow (Fig 1 - 4) to remove factory skid plate and attach Skid Plate. Ensure fasteners are only hand tight at this point.

(Fig 1) Remove factory bolts attaching factory skid plate to crossmember