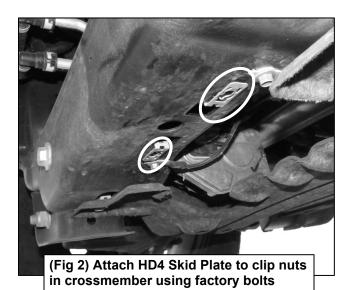

Lock Washer

Flat Washer

Follow (Fig 1 - 4) to remove factory skid plate and attach Skid Plate. Ensure fasteners are only hand tight at this point.

(Fig 1) Remove factory bolts attaching factory skid plate to crossmember