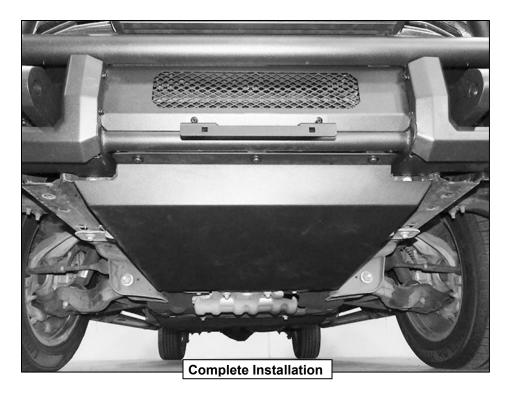

- (3) 10mm Button Head Allen Bolts
- (3) 10mm Lock Washers
- (3) 10mm Flat Washers

Plate to the bottom of the Bumper

Page 2 of 3 6/3/24 (JY)

2

Ensure Skid Plate is level, then tighten all fasteners completely. At this point, installation is complete. Do periodic inspections of the installation to make sure that all hardware is secure and tight.

Page 3 of 3 6/3/24 (JY)