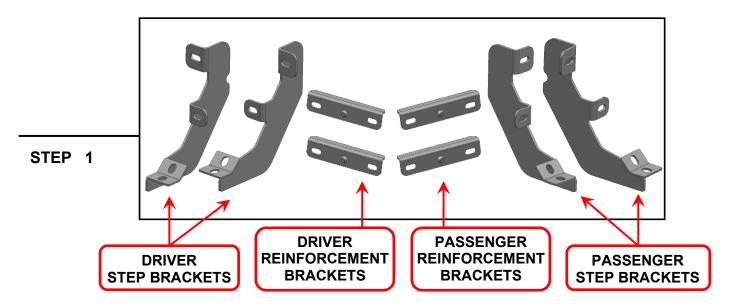

## **TOOLS REQUIRED**

13mm Wrench/Socket Ratchet

SKU # T600200 Edited:08/12/2024

Mounting Brackets look very similar but are unique. Please identify each mounting bracket using the engraved location identifier. Notice: Both Reinforcement brackets are the same.

DF: Driver Front
DR: Driver Rear
PF: Passenger Front
PR: Passenger Rear

Identify each drop step by identifier on the front. Notice: "D" for Driver/Left Side; "P" for Passenger/Right Side.

Start installation toward the front of the Passenger/Right side of the vehicle.