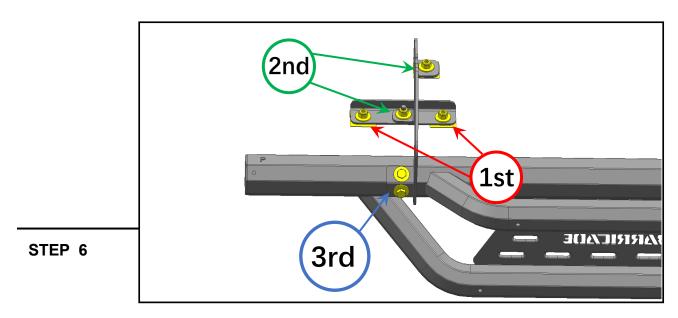

Repeat this step for all step brackets.

With all brackets loosely mounted to the vehicle, fit the drop step onto the brackets, and loosely secure into place using (4) M8 x 25mm combo bolts.

Tighten the mounting brackets to the vehicle. Adjust the drop step to the desired angle, and tighten the M8 combo bolts to secure the step into place. See photo for tightening order visual.