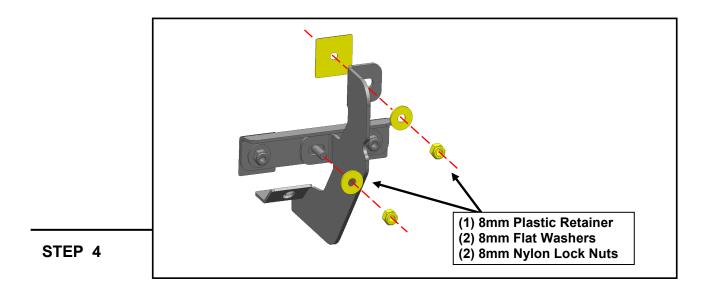

Loosely attach the (1) Passenger step bracket to the upper factory mounting stud and the (1) Passenger reinforcement bracket using (1) M8 plastic washer, (2) M8 flat washers, and (2) M8 nylon lock nuts.