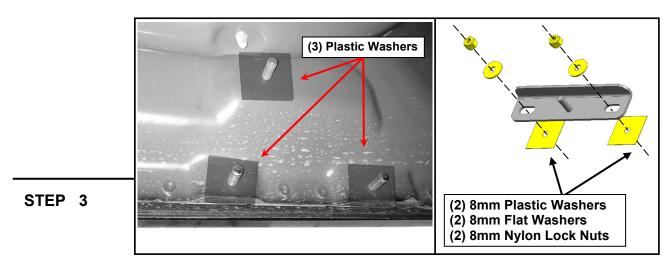

Slide (1) Plastic Washer over each of the (3) factory mounting studs in the body panel.

Loosely fit the Passenger Front reinforcement bracket to the (2) lower studs using (2) M8 Plastic Washers, (2) M8 x 24mm flat washers, and (2) M8 nylon lock nuts. Do not fully tighten to allow for later adjustments. Repeat this step for all reinforcement brackets.