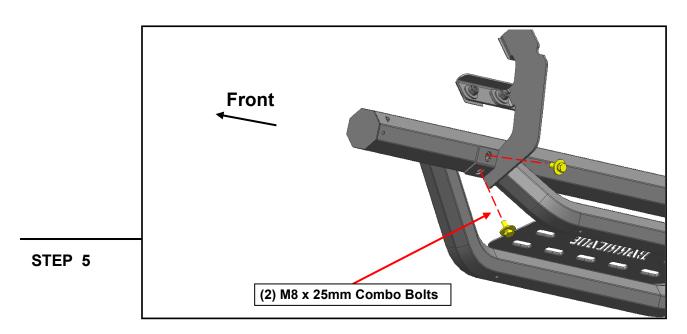

Repeat this step for all step brackets.

With all brackets loosely mounted to the vehicle, fit the drop step onto the brackets, and loosely secure into place using (4) M8 x 25mm combo bolts.

Tighten the mounting brackets to the vehicle. Adjust the drop step to the desired angle, and tighten the M8 combo bolts to secure the step into place. See photo for tightening order visual.