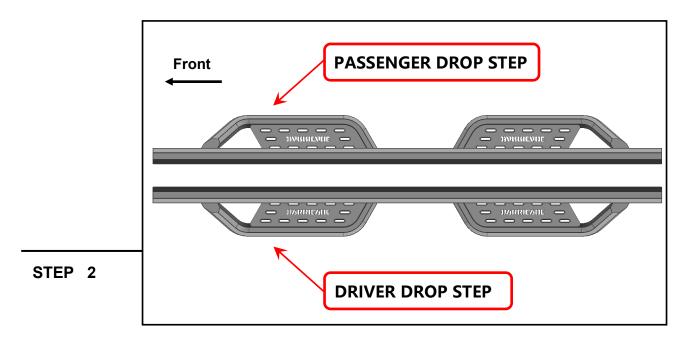

DF: Driver Front
DR: Driver Rear
PF: Passenger Front
PR: Passenger Rear

Identify each drop step by identifier on the front. Notice: "D" for Driver/Left Side; "P" for Passenger/Right Side.

Start installation toward the front of the Passenger/Right side of the vehicle.