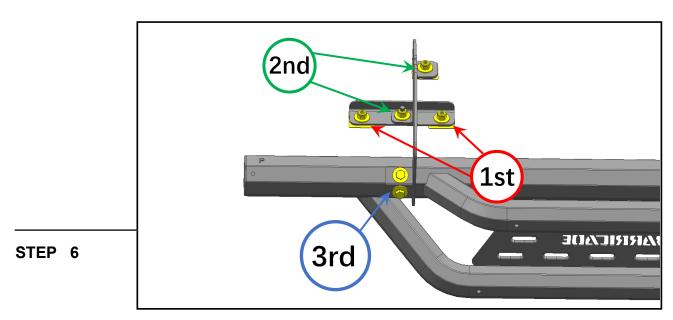

Repeat this step for all step brackets.

With all brackets loosely mounted to the vehicle, fit the running board onto the brackets, and loosely secure into place using (6) M8 x 25mm combo bolts.

Tighten the mounting brackets to the vehicle. Adjust the running board to the desired angle, and tighten the M8 combo bolts to secure the step into place. See photo for tightening order visual.