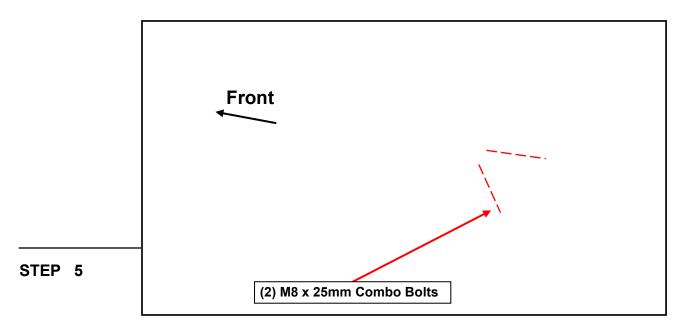

Repeat this step for all step brackets.

With all brackets loosely mounted to the vehicle, fit the running board onto the brackets, and loosely secure into place using (6) M8 x 25mm combo bolts.

Tighten the mounting brackets to the vehicle. Adjust the running board to the desired angle, and tighten the M8 combo bolts to secure the step into place. See photo for tightening order visual.