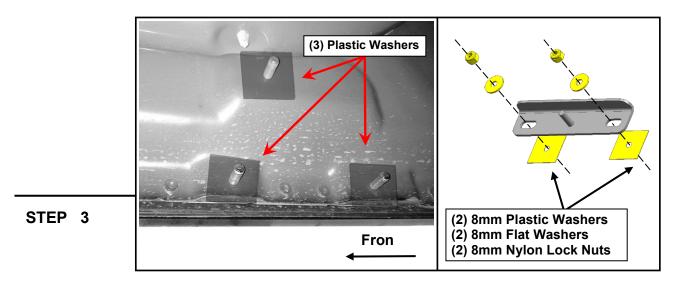

Start installation toward the front of the Passenger/Right side of the vehicle.

Slide (1) Plastic Washer over each of the (3) factory mounting studs in the body panel.

Loosely fit the Passenger Front reinforcement bracket to the (2) lower studs using (2) M8 Plastic Washers, (2) M8 x 24mm flat washers, and (2) M8 nylon lock nuts. Do not fully tighten to allow for later adjustments. Repeat this step for all step brackets.