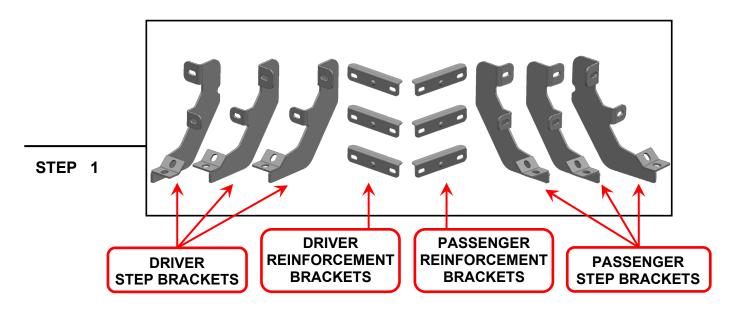

## **TOOLS REQUIRED**

13mm Wrench/Socket Ratchet

SKU # T600201 Edited:07/17/2024

Mounting Brackets look very similar but are unique. Please identify each mounting bracket using the engraved location identifier. Notice: The Center brackets are the same as The Rear brackets. Both Reinforcement brackets are the same.

DF: Driver Front
DC: Driver Center
DR: Driver Rear

PF: Passenger Front
PC: Passenger Center
PR: Passenger Rear

Identify each running board by identifier on the front. Notice: "D" for Driver/Left Side; "P" for Passenger/Right Side.