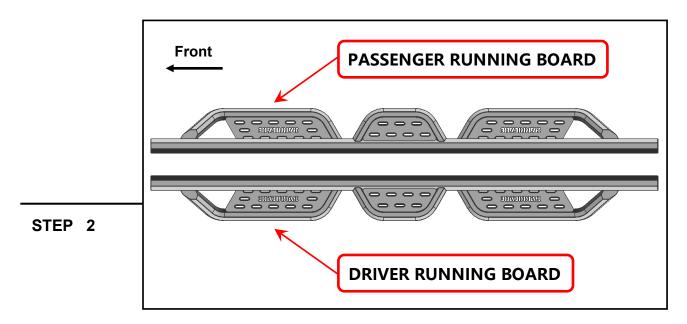

DF: Driver Front
DC: Driver Center
DR: Driver Rear

PF: Passenger Front
PC: Passenger Center
PR: Passenger Rear

Identify each running board by identifier on the front. Notice: "D" for Driver/Left Side; "P" for Passenger/Right Side.