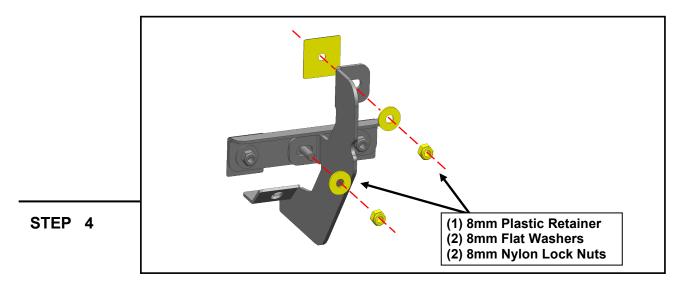

Loosely attach the (1) Passenger step bracket to the upper factory mounting stud and the (1) Passenger reinforcement bracket using (1) M8 plastic washer, (2) M8 flat washers, and (2) M8 nylon lock nuts.