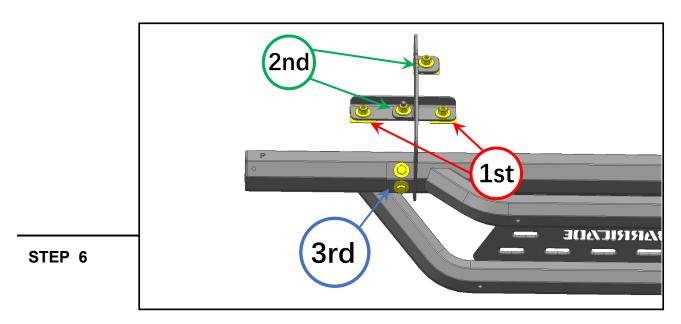

Repeat this step for all step brackets.

With all brackets loosely mounted to the vehicle, fit the drop step onto the brackets, and loosely secure into place using (4) M8 x 25mm combo bolts.

Tighten the mounting brackets to the vehicle. Adjust the drop step to the desired angle, and tighten the M8 combo bolts to secure the step into place. See photo for tightening order visual.