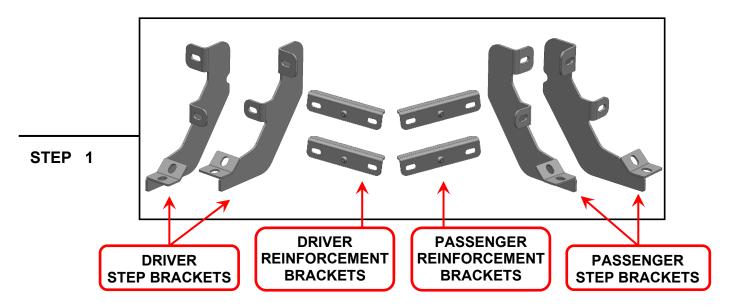

## **TOOLS REQUIRED**

13mm Wrench/Socket Ratchet

SKU # T600202 Edited:08/13/2024

Mounting Brackets look very similar but are unique. Please identify each mounting bracket using the engraved location identifier. Notice: Both Reinforcement brackets are the same.

DF: Driver Front
DR: Driver Rear
PF: Passenger Front
PR: Passenger Rear

Identify each drop step by identifier on the front. Notice: "D" for Driver/Left Side; "P" for Passenger/Right Side.

Start installation toward the front of the Passenger/Right side of the vehicle.