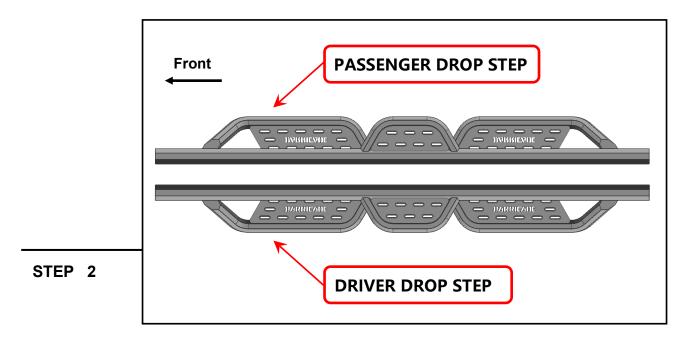

DF: Driver Front
DR: Driver Rear
PF: Passenger Front
PR: Passenger Rear

Identify each drop step by identifier on the front. Notice: "D" for Driver/Left Side; "P" for Passenger/Right Side.

Start installation toward the front of the Passenger/Right side of the vehicle.