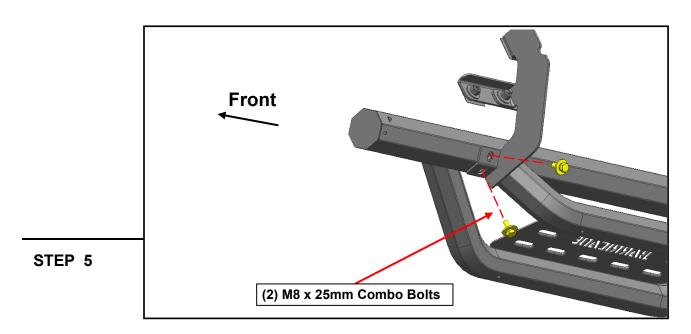

Repeat this step for all step brackets.

With all brackets loosely mounted to the vehicle, fit the drop step onto the brackets, and loosely secure into place using (4) M8 x 25mm combo bolts.

Tighten the mounting brackets to the vehicle. Adjust the drop step to the desired angle, and tighten the M8 combo bolts to secure the step into place. See photo for tightening order visual.