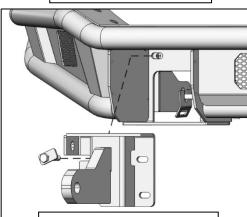

## **TOOLS REQUIRED**

13 & 19mm Socket

1

Follow (Fig 1-5) to remove standard Shackle Mounts and prepare for Push Bar Installation.

(Fig 1) Remove U-Cover

(Fig 3) Remove Single Plate Bolt from outer side

(Fig 5) Remove standard Shackle Mounts supplied with HD4 Bumper

(Fig 2) Remove inner Single Bolt Plate and hardware on mounting stud

Follow (Fig 6 - 14) to attach Brackets, then install Push Bar and connect Push Bar Wings. Then reinstall U-covers. Ensure fasteners are hand tight at this point.