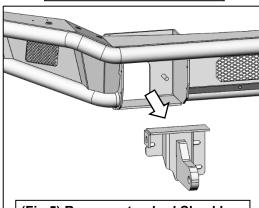

## **TOOLS REQUIRED**

13 & 19mm Socket

1

Follow (Fig 1-5) to remove standard Shackle Mounts and prepare for Push Bar Installation.

(Fig 1) Remove U-Cover

(Fig 3) Remove Single Plate Bolt from outer side

(Fig 5) Remove standard Shackle Mounts supplied with HD4 Bumper