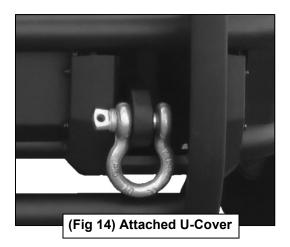

(Fig 2) Remove inner Single Bolt Plate and hardware on mounting stud

Follow (Fig 6 - 14) to attach Brackets, then install Push Bar and connect Push Bar Wings. Then reinstall U-covers. Ensure fasteners are hand tight at this point.