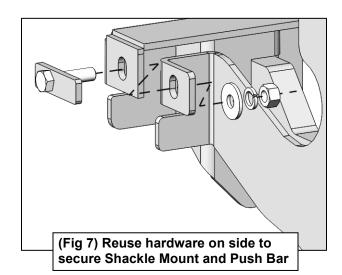

(Fig 6) Reuse hardware to attach new Shackle Mounts and Push Bar to Bumper

Follow (Fig 15 – 18) to attach LED Brackets and LED Bar (not included). Ensure all fasteners are hand tightened at this point.