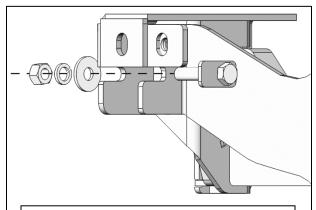

(Fig 2) Remove inner Single Bolt Plate and hardware on mounting stud

Follow (Fig 6 - 14) to attach Brackets, then install Push Bar and connect Push Bar Wings. Then reinstall U-covers. Ensure fasteners are hand tight at this point.