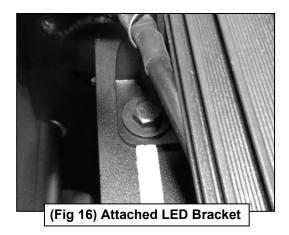

(Fig 6) Reuse hardware to attach new Shackle Mounts and Push Bar to Bumper

Follow (Fig 15 – 18) to attach LED Brackets and LED Bar (not included). Ensure all fasteners are hand tightened at this point.