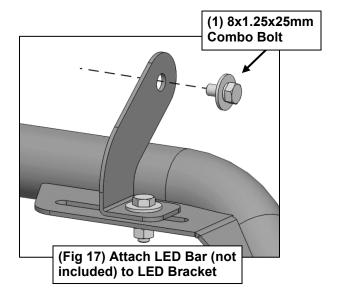

(Fig 6) Reuse hardware to attach new Shackle Mounts and Push Bar to Bumper

Follow (Fig 15 – 18) to attach LED Brackets and LED Bar (not included). Ensure all fasteners are hand tightened at this point.