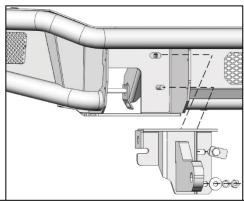

## **TOOLS REQUIRED**

13 & 19mm Socket

1

Follow (Fig 1-5) to remove standard Shackle Mounts and prepare for Push Bar Installation.

(Fig 1) Remove U-Cover

(Fig 3) Remove Single Plate Bolt from outer side

(Fig 5) Remove standard Shackle Mounts supplied with HD4 Bumper