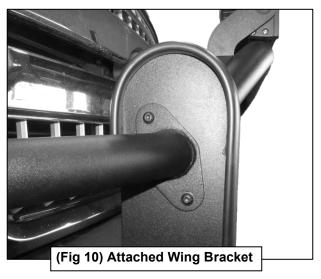

(Fig 2) Remove inner Single Bolt Plate and hardware on mounting stud

Follow (Fig 6 - 14) to attach Brackets, then install Push Bar and connect Push Bar Wings. Then reinstall U-covers. Ensure fasteners are hand tight at this point.