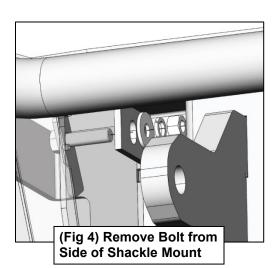

## **TOOLS REQUIRED**

13 & 19mm Socket

1

Follow (Fig 1-5) to remove standard Shackle Mounts and prepare for Push Bar Installation.

(Fig 1) Remove U-Cover

(Fig 3) Remove Single Plate Bolt from outer side

(Fig 5) Remove standard Shackle Mounts supplied with HD4 Bumper