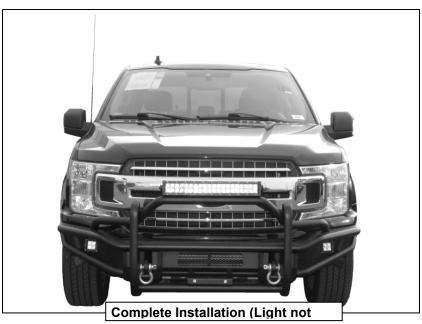

(Fig 15) Attach LED Bracket to insert on backside of Push Bar

Page 4 of 5

8-5-24 (JY)

Ensure Push Bar is level and properly fit, then tighten all fasteners. Installation is complete. Do periodic inspections to the installation to make sure that all hardware is secure and tight.