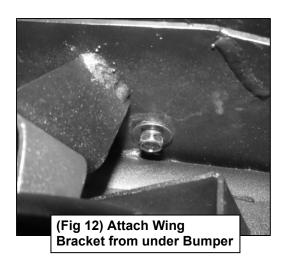

(Fig 2) Remove inner Single Bolt Plate and hardware on mounting stud

Follow (Fig 6 - 14) to attach Brackets, then install Push Bar and connect Push Bar Wings. Then reinstall U-covers. Ensure fasteners are hand tight at this point.