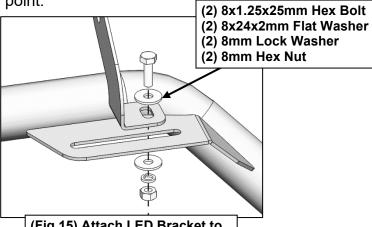

(Fig 6) Reuse hardware to attach new Shackle Mounts and Push Bar to Bumper

Follow (Fig 15 – 18) to attach LED Brackets and LED Bar (not included). Ensure all fasteners are hand tightened at this point.

(Fig 15) Attach LED Bracket to insert on backside of Push Bar

Page 4 of 5

8-5-24 (JY)

Ensure Push Bar is level and properly fit, then tighten all fasteners. Installation is complete. Do periodic inspections to the installation to make sure that all hardware is secure and tight.