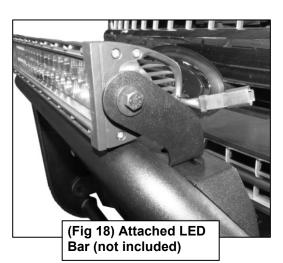

(Fig 6) Reuse hardware to attach new Shackle Mounts and Push Bar to Bumper

Follow (Fig 15 – 18) to attach LED Brackets and LED Bar (not included). Ensure all fasteners are hand tightened at this point.