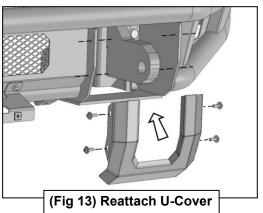

(Fig 2) Remove inner Single Bolt Plate and hardware on mounting stud

Follow (Fig 6 - 14) to attach Brackets, then install Push Bar and connect Push Bar Wings. Then reinstall U-covers. Ensure fasteners are hand tight at this point.