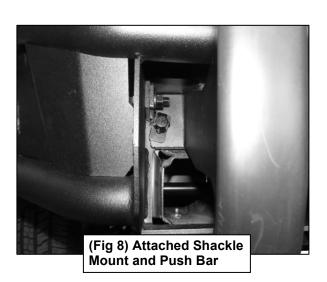

(Fig 6) Reuse hardware to attach new Shackle Mounts and Push Bar to Bumper

Follow (Fig 15 – 18) to attach LED Brackets and LED Bar (not included). Ensure all fasteners are hand tightened at this point.