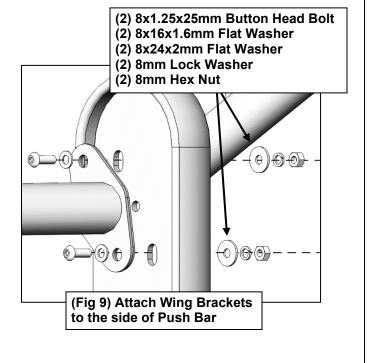

(Fig 2) Remove inner Single Bolt Plate and hardware on mounting stud

Follow (Fig 6 - 14) to attach Brackets, then install Push Bar and connect Push Bar Wings. Then reinstall U-covers. Ensure fasteners are hand tight at this point.