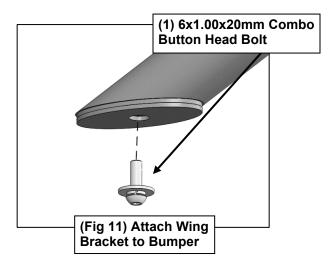

(Fig 2) Remove inner Single Bolt Plate and hardware on mounting stud

Follow (Fig 6 - 14) to attach Brackets, then install Push Bar and connect Push Bar Wings. Then reinstall U-covers. Ensure fasteners are hand tight at this point.