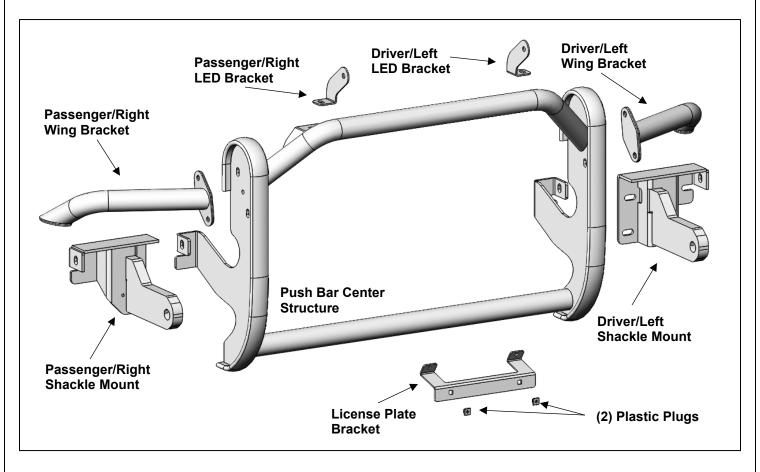

## **PARTS LIST:**

| Qty | Item Description                        | Qty | Item Description                       |
|-----|-----------------------------------------|-----|----------------------------------------|
| 1   | Push Bar Center Structure               | 10  | 8mm x 24mm x 2mm Flat Washers          |
| 1   | PS/Right Wing Bracket                   | 6   | 8mm Hex Nuts                           |
| 1   | DS/Left Wing Bracket                    | 8   | 8mm Lock Washers                       |
| 1   | PS/Right Shackle Mount                  | 4   | 8mm x 16mm x 1.6mm Flat Washers        |
| 1   | DS/Left Shackle Mount                   | 4   | 8-1.25mm x 25mm Button Head Allen Bolt |
| 2   | License Plate Bracket Plastic Plugs     | 1   | 5mm Allen Wrench                       |
| 1   | PS/Right LED Bracket                    | 8   | 12mm Lock Washers                      |
| 1   | DS/Left LED Bracket                     | 8   | 12mm Hex Nuts                          |
| 1   | License Plate Bracket                   | 8   | 12mmx32mmx3mm Flat Washers             |
| 2   | 6-1.00mm x 20mm Combo Button Head Bolts | 2   | 8-1.25mm x 16mm Hex Bolts              |
| 2   | 8-1.25mm x 25mm Combo Hex Bolts         | 2   | 8-1.25mm x 25mm Hex Bolts              |

## **TOOLS REQUIRED**

13 & 19mm Socket

1

Follow (Fig 1-5) to remove standard Shackle Mounts and prepare for Push Bar Installation.

(Fig 1) Remove U-Cover

(Fig 3) Remove Single Plate Bolt from outer side

(Fig 5) Remove standard Shackle Mounts supplied with HD4 Bumper

(Fig 2) Remove inner Single Bolt Plate and hardware on mounting stud

Follow (Fig 6 - 14) to attach Brackets, then install Push Bar and connect Push Bar Wings. Then reinstall U-covers. Ensure fasteners are hand tight at this point.

(Fig 6) Reuse hardware to attach new Shackle Mounts and Push Bar to Bumper

Follow (Fig 15 – 18) to attach LED Brackets and LED Bar (not included). Ensure all fasteners are hand tightened at this point.

(Fig 15) Attach LED Bracket to insert on backside of Push Bar

Page 4 of 5

8-5-24 (JY)

Ensure Push Bar is level and properly fit, then tighten all fasteners. Installation is complete. Do periodic inspections to the installation to make sure that all hardware is secure and tight.