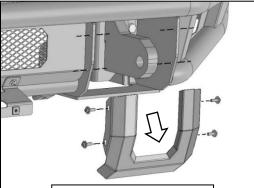

(Fig 2) Remove inner Single Bolt Plate and hardware on mounting stud

Follow (Fig 6 - 14) to attach Brackets, then install Push Bar and connect Push Bar Wings. Then reinstall U-covers. Ensure fasteners are hand tight at this point.

(Fig 6) Reuse hardware to attach new Shackle Mounts and Push Bar to Bumper

Follow (Fig 15 – 18) to attach LED Brackets and LED Bar (not included). Ensure all fasteners are hand tightened at this point.