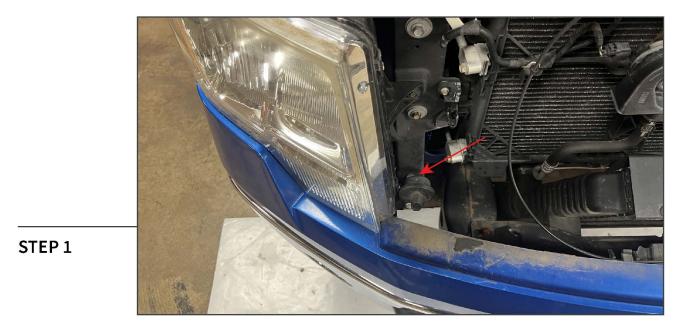

## **TOOLS REQUIRED**

T-30 Torx Socket/Key 6mm Allen Key

Open the vehicle hood. Locate the grille bumper, and remove (1) T-30 Torx screw.

Identify the light bar mounting bracket mounting locations.

Loosely mount the appropriate mounting bracket to the grille bumper using the original T-30 Torx screw on each side of the vehicle.