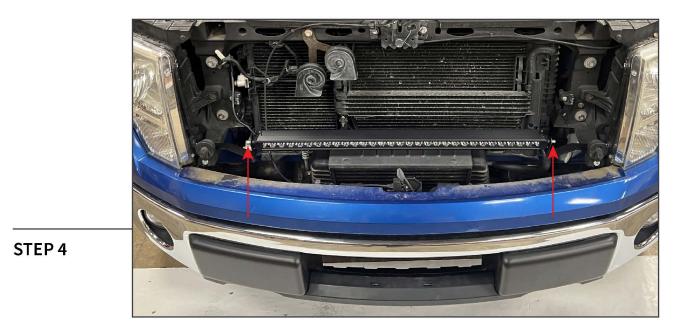

Fit the LED light bar in-between the mounting brackets, and loosely secure into place using (1) M8 x 20mm Allen bolt, (1) M8 lock washer, and (1) M8 flat washer per side.

Tighten the (2) T-30 Torx screws, then adjust the light bar into place and tighten the (2) M8 Allen bolts until the light bar is secure.

Installation is now complete.