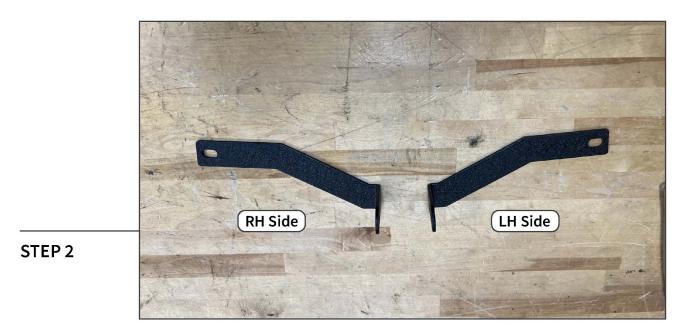

## CONTENTS

- (1) LED Light Bar
- (1) LH Mounting Bracket
- (1) RH Mounting Bracket
- (1) Wiring Harness
- (2) M8x1.25 x 20mm Cap Allen Bolts
- (2) M8 Lock Washers
- (2) M8 Flat Washers
- (1) 6mm Allen Key

## **TOOLS REQUIRED**

T-30 Torx Socket/Key 6mm Allen Key

Open the vehicle hood. Locate the grille bumper, and remove (1) T-30 Torx screw.

Identify the light bar mounting bracket mounting locations.

Loosely mount the appropriate mounting bracket to the grille bumper using the original T-30 Torx screw on each side of the vehicle.