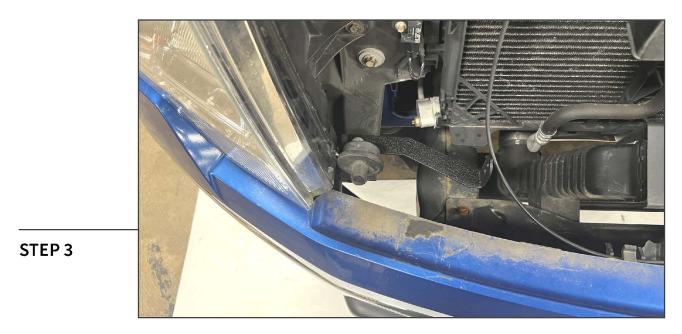

## **TOOLS REQUIRED**

T-30 Torx Socket/Key 6mm Allen Key

Open the vehicle hood. Locate the grille bumper, and remove (1) T-30 Torx screw.

Identify the light bar mounting bracket mounting locations.

Loosely mount the appropriate mounting bracket to the grille bumper using the original T-30 Torx screw on each side of the vehicle.